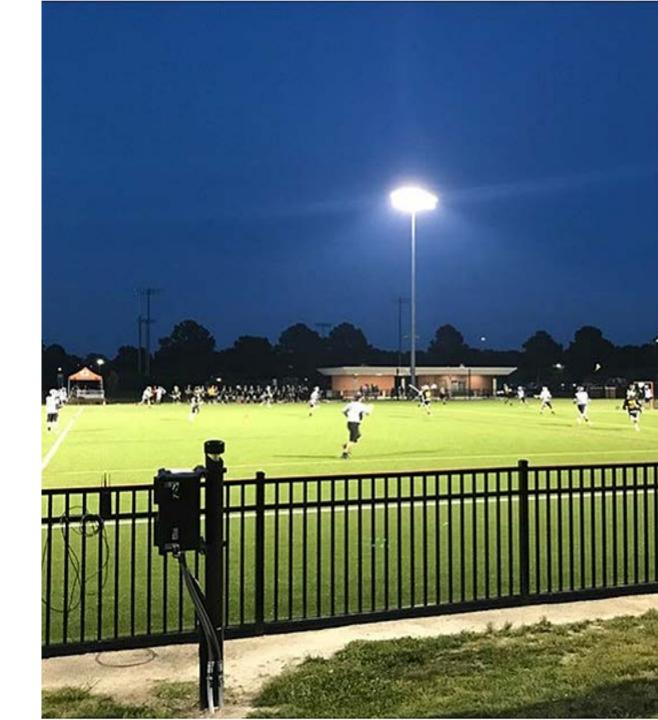

#### **Sports & Stadium Lighting**

Flood Light Stadium Series 240 -1100 watts Independent modular driver Flicker Free Better Heat Dissipation Perfect Waterproof Performance