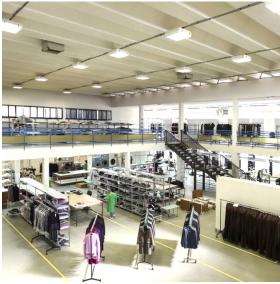

## Typical Client Experience

#### Ford Dealership

Investment: \$62,000

**ROI**: 12 MO +/-

Annual savings: \$50,000+

Lifetime savings: \$600,000

Maintenance cost savings: \$20,000

**Rebates:** \$15,000

Positive Net cash flow realized: