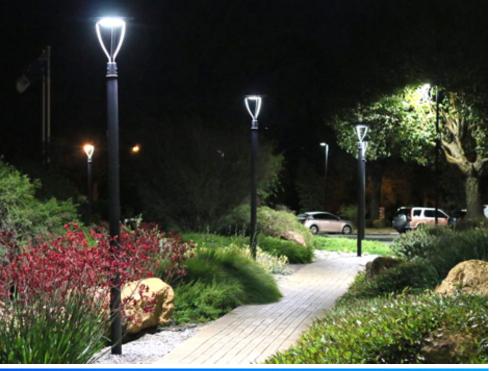

## Landscape Lighting

Flood Landscape In Ground Spot And RGB (Multi color)

Maintenance Free
Outstanding Illumination
Maximum Safety
Maximum Security
Flicker Free
Ideal for:
Sign Illumination,
Landscaping
Building Exterior
Architectural Lighting

### **Walkway Lighting**

Community Post Top
Pedestrian walkways
Communities requiring heightened security

Commonly found outside:
Universities & Campuses
Hotels & Resort Walkways
Residential & Condo Communities