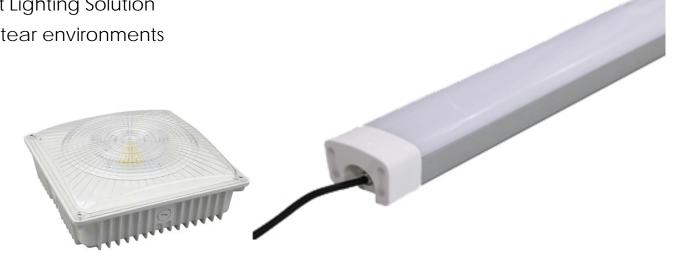

#### Industrial, Garage & Covered Lighting

Canopy Lighting is a Super Energy Efficient Lighting Solution Triproof Lights are ideal for high wear and tear environments

Uncompromising Safety and Security
Industrial warehouses
Manufacturing Facilities
Parking Garages, Gas Stations
Drive thru and Car Wash
Tunnels and Covered Roadway
Water Proof, Dust Proof, Vapor Proof