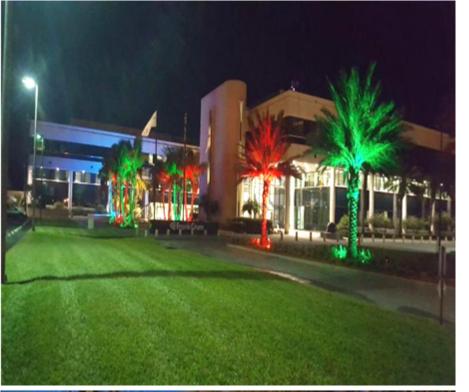

## Landscape Lighting

Flood Landscape In Ground Spot And RGB (Multi color)

Maintenance Free
Outstanding Illumination
Maximum Safety
Maximum Security
Flicker Free
Ideal for:
Sign Illumination,
Landscaping
Building Exterior
Architectural Lighting