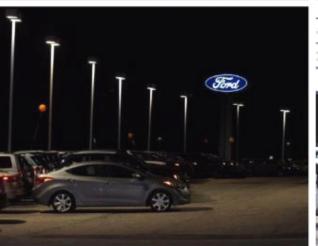

## Typical Client Experience

#### Ford Dealership

Investment: \$62,000

**ROI**: 12 MO +/-

Annual savings: \$50,000+

Lifetime savings: \$600,000

Maintenance cost savings: \$20,000

**Rebates:** \$15,000

Positive Net cash flow realized: