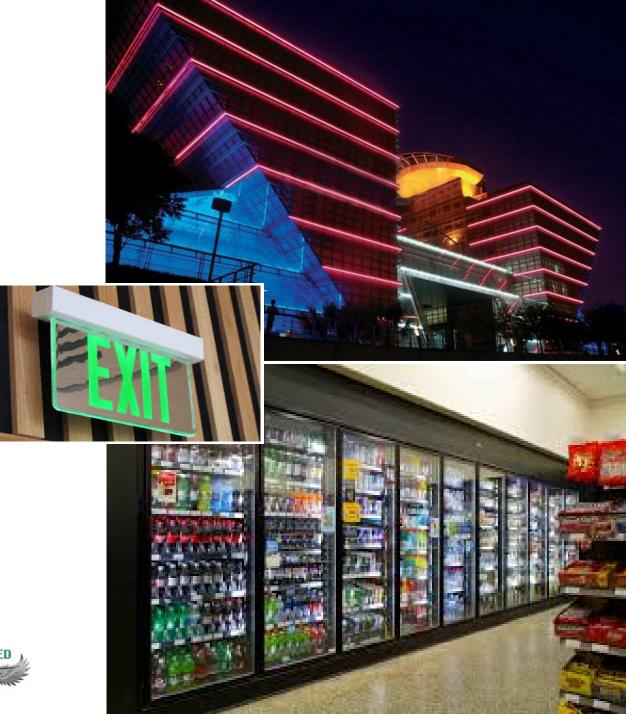

### **Specialty Lighting**

Interior or Exterior Accent Lighting
Color Change Capability
Remote Control Capability
RGB, Multi Color Capability
Used in display cases, under counters
Beverage Cooler Lighting
Convenience Stores, Gas Stations, Grocery Stores
Wall Washers
Building Accent Lighting
Exit Signs and More
We Manufacture More Than 850 Products