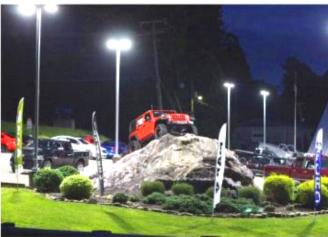

#### Ford Dealership

Investment: \$62,000

**ROI**: 12 MO +/-

Annual savings: \$50,000+

Lifetime savings: \$600,000

Maintenance cost savings: \$20,000

**Rebates:** \$15,000

Positive Net cash flow realized:

\$4166.00 - \$1200.00/mo. pmt

\$2966.00 monthly net cash flow