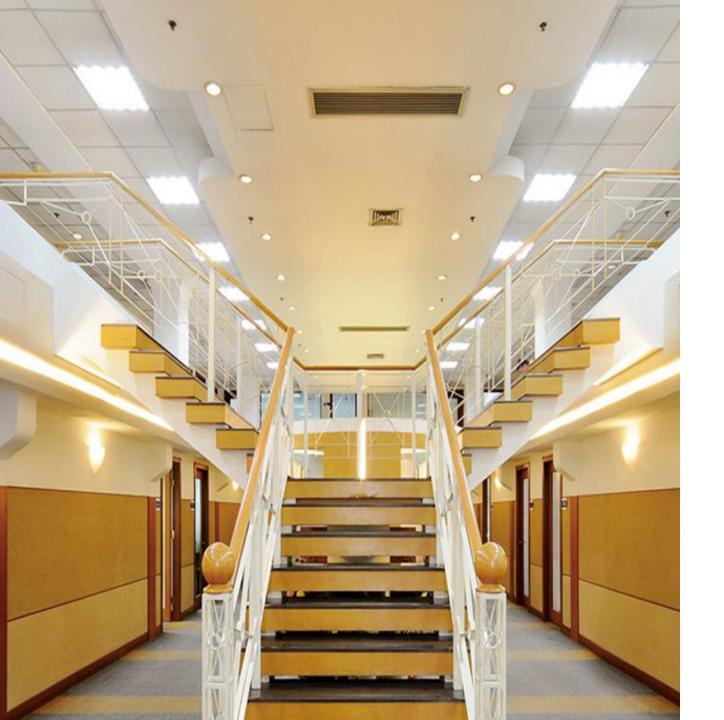

### **Interior Lighting**

#### **Panel Lights**

Maximum efficiency
Ultimate Performance
50,000 Hour Longevity
High Lumens Per Watt Ratio
Wide Color Temperature Range
Dimmable, Standard 2'×2' & 2'×4' Sizes
Will NOT Yellow or Discolor
Superior Edge to Edge Technology
Mounts Flat in Existing Ceiling Grid
Virtually no maintenance
External Driver mounted in a J-Box

#### **Most Common Applications**

Office buildings
Hospitals, Medical & Dental offices
Schools, Churches & Colleges
Business and Real Estate Offices