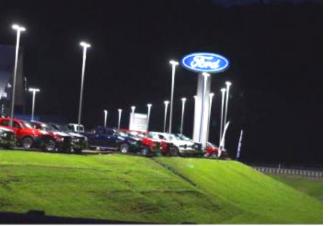

## Typical Client Experience

#### Ford Dealership

Investment: \$62,000

**ROI**: 12 MO +/-

Annual savings: \$50,000+

Lifetime savings: \$600,000

Maintenance cost savings: \$20,000

**Rebates:** \$15,000

Positive Net cash flow realized: