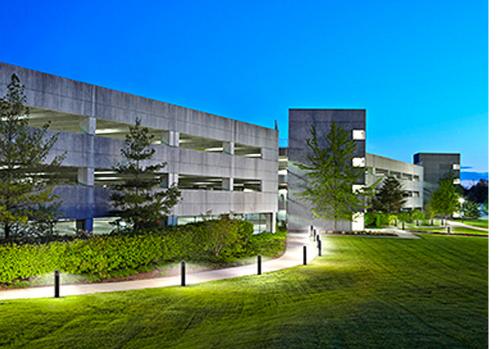

## Landscape Lighting

Flood Landscape In Ground Spot And RGB (Multi color)

Maintenance Free
Outstanding Illumination
Maximum Safety
Maximum Security
Flicker Free
Ideal for:
Sign Illumination,
Landscaping
Building Exterior
Architectural Lighting

### **Walkway Lighting**

Community Post Top
Pedestrian walkways
Communities requiring heightened security

Commonly found outside:
Universities & Campuses
Hotels & Resort Walkways
Residential & Condo Communities