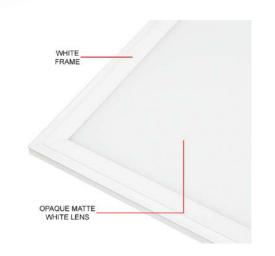

#### **Panel Lights**

Maximum efficiency
Ultimate Performance
50,000 Hour Longevity
High Lumens Per Watt Ratio
Wide Color Temperature Range
Dimmable, Standard 2'×2' & 2'×4' Sizes
Will NOT Yellow or Discolor
Superior Edge to Edge Technology
Mounts Flat in Existing Ceiling Grid
Virtually no maintenance
External Driver mounted in a J-Box