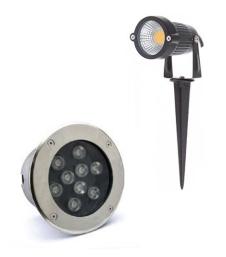

## Landscape Lighting

Flood Landscape In Ground Spot And RGB (Multi color)

Maintenance Free
Outstanding Illumination
Maximum Safety
Maximum Security
Flicker Free
Ideal for:
Sign Illumination,
Landscaping
Building Exterior
Architectural Lighting