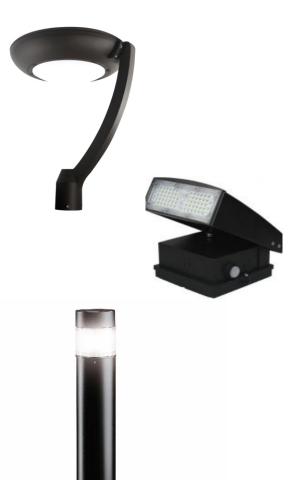

## Landscape Lighting

Flood Landscape In Ground Spot And RGB (Multi color)

Maintenance Free
Outstanding Illumination
Maximum Safety
Maximum Security
Flicker Free
Ideal for:
Sign Illumination,
Landscaping
Building Exterior
Architectural Lighting

#### **Wall Packs**

Perfect for building exteriors
Casting light on doorways
Industrial Buildings
Garages and Warehouses

### **Walkway Lighting**

Community Post Top
Pedestrian walkways
Communities requiring heightened security

Commonly found outside:
Universities & Campuses
Hotels & Resort Walkways
Residential & Condo Communities