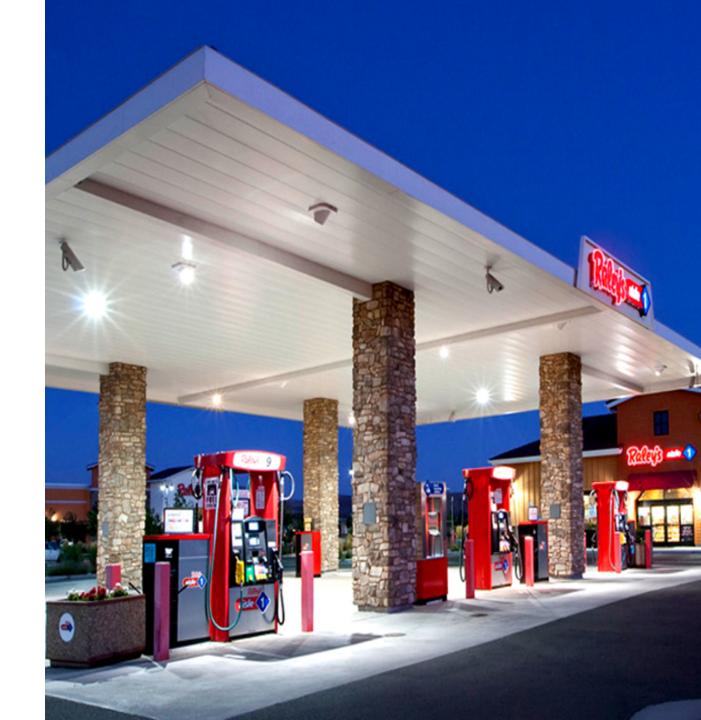

#### Industrial, Garage & Covered Lighting

Canopy Lighting is a Super Energy Efficient Lighting Solution Triproof Lights are ideal for high wear and tear environments

Uncompromising Safety and Security
Industrial warehouses
Manufacturing Facilities
Parking Garages, Gas Stations
Drive thru and Car Wash
Tunnels and Covered Roadway
Water Proof, Dust Proof, Vapor Proof