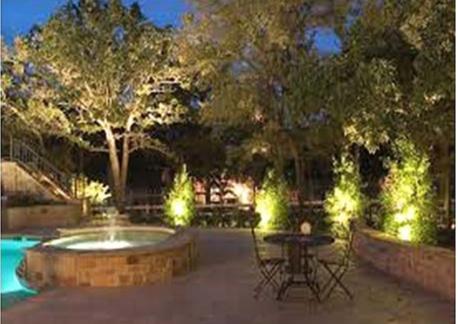

## Landscape Lighting

Flood Landscape In Ground Spot And RGB (Multi color)

Maintenance Free
Outstanding Illumination
Maximum Safety
Maximum Security
Flicker Free
Ideal for:
Sign Illumination,
Landscaping
Building Exterior
Architectural Lighting