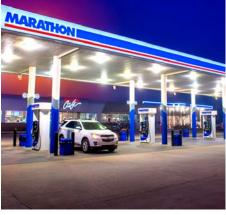

#### Industrial, Garage & Covered Lighting

Canopy Lighting is a Super Energy Efficient Lighting Solution Triproof Lights are ideal for high wear and tear environments

Uncompromising Safety and Security
Industrial warehouses
Manufacturing Facilities
Parking Garages, Gas Stations
Drive thru and Car Wash
Tunnels and Covered Roadway
Water Proof, Dust Proof, Vapor Proof