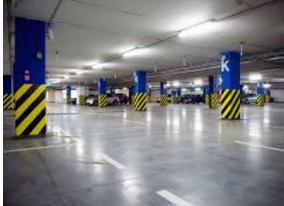

#### Industrial, Garage & Covered Lighting

Canopy Lighting is a Super Energy Efficient Lighting Solution Triproof Lights are ideal for high wear and tear environments

Uncompromising Safety and Security
Industrial warehouses
Manufacturing Facilities
Parking Garages, Gas Stations
Drive thru and Car Wash
Tunnels and Covered Roadway
Water Proof, Dust Proof, Vapor Proof