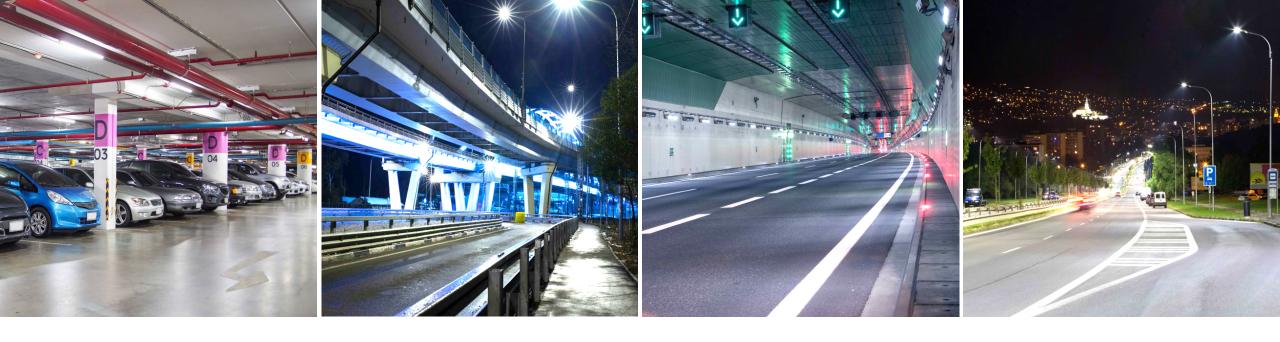

#### Industrial, Garage & Covered Lighting

Canopy Lighting is a Super Energy Efficient Lighting Solution Triproof Lights are ideal for high wear and tear environments

Uncompromising Safety and Security
Industrial warehouses
Manufacturing Facilities
Parking Garages, Gas Stations
Drive thru and Car Wash
Tunnels and Covered Roadway
Water Proof, Dust Proof, Vapor Proof