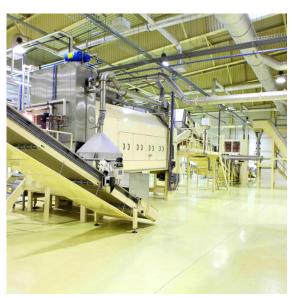

#### **Panel Lights**

Maximum efficiency
Ultimate Performance
50,000 Hour Longevity
High Lumens Per Watt Ratio
Wide Color Temperature Range
Dimmable, Standard 2'×2' & 2'×4' Sizes
Will NOT Yellow or Discolor
Superior Edge to Edge Technology
Mounts Flat in Existing Ceiling Grid
Virtually no maintenance
External Driver mounted in a J-Box

#### **Most Common Applications**

Office buildings
Hospitals, Medical & Dental offices
Schools, Churches & Colleges
Business and Real Estate Offices