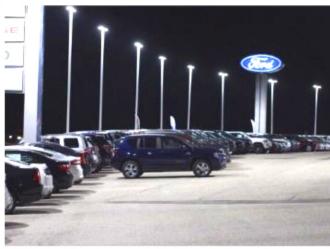

## Typical Client Experience

#### Ford Dealership

Investment: \$62,000

**ROI**: 12 MO +/-

Annual savings: \$50,000+

Lifetime savings: \$600,000

Maintenance cost savings: \$20,000

**Rebates:** \$15,000

Positive Net cash flow realized: